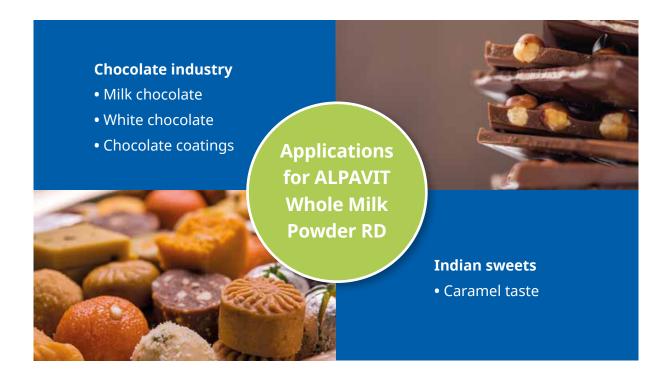

## ALPAVIT Organic Whole Milk Powder RD

high-end quality



ROLLER DRIED best sensory milky caramel taste low hygroscopicity scaly structure HIGH FREE FAT CONTENT improved conching emulsifying properties best coated particles OUTSTANDING TASTE







## High-end quality for all who love chocolate











- Finest quality for premium use
- Milky caramel taste
- Low hygroscopicity
- High free fat content
- Best conching properties
- Milk from the Alpine region
- Organic certification (ABCERT DE-Öko-006)
- Halal and Kosher





## Roller drying – most sensible process for highest premium quality





## Top quality for international markets



ALPAVIT is part of the private Champignon-Hofmeister Group – with over 100 years of brand experience in one of the most tradition-steeped and successful companies in German dairy production. Within the Group, ALPAVIT is focusing on manufacturing and distributing dried milk and whey products. ALPAVIT is known internationally thanks to its years of experience, innovative power and outstanding customer service.