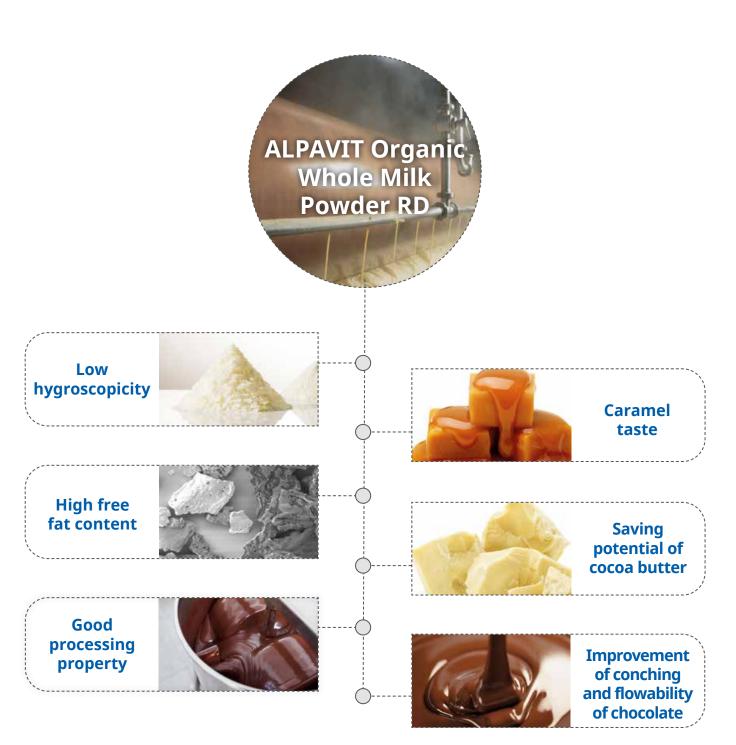

## ALPAVIT Organic Whole Milk Powder RD

high-end quality

ROLLER DRIED best sensory milky caramel taste low hygroscopicity scaly structure HIGH FREE FAT CONTENT improved conching emulsifying properties best coated particles OUTSTANDING TASTE

## High-end quality for all who love chocolate

- Finest quality for premium use
- Milky caramel taste
- Low hygroscopicity
- High free fat content
- Best conching properties
- Milk from the Alpine region
- Organic certification (ABCERT DE-Öko-006)
- Halal and Kosher